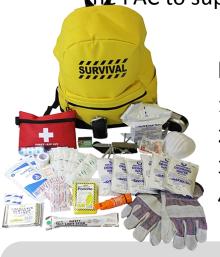

## **DELUXE SURVIVAL KITS**

1 personReg. \$102.20Your price: \$90.002 personReg. \$118.44Your price: \$100.003 personReg. \$131.88Your price: \$115.004 personReg. \$150.92Your price: \$130.00

- Backpack
- 1,2, 3 or 4 2400cal food bars
- 1, 2, 3 or 4 solar blankets
- 6, 12, 18 or 24 pouches of water
- 1, 2, 3 or 4 dust masks
- 1, 2, 3 or 4 ponchos

- Flashlight
- 12 hr light stick
- Emergency plastic sheeting
- 4, 8, 12 or 16 water purification tablets
- Box of waterproof matches
- Utility Knife

- 5-in-1 whistle
- 1, 2, 3 or 4 ear plugs
- Duct tape roll
- 8L water container
- Sidewinder hand crank radio
- Pair of leather gloves