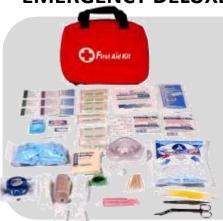

#### **EMERGENCY DELUXE FIRST AID KIT**

- 10 cotton tip applicators
- 5 BZK towelettes
- 5 hand cleansing towelettes
- 1 CPR mask with O2 inlet
- 1 15mL saline
- 2 0.9g burn gel
- 1 eye cup
- 3 adhesive tape remover
- 5 sting stop towelettes
- 5 knuckle bandages
  - 10 butterfly closures

- Reg. \$68.25
- 2 2"x3" HD patch
- 10 1"x3" cloth strip bandage10 1"x3" plastic strip band-
- age
- 5 fingertip bandage
- 4 4"x4" sterile gauze
- 4 3"x3" sterile gauze
- 4 2"x2" sterile gauze
- 11" waterproof tape
- 2 8"x10" ABD pads
- 1 stainless tweezers
- 1 stainless bandage scissors

- 3 splinter outs
- 4 pairs of nitrile gloves
- 2 2" non sterile roller gauze

Your price: \$60.00

- 1 3" non sterile roller gauze
- 1 4" non sterile roller gauze
- Cold pack
- 1 3" elastic bandage
- Emergency mylar blanket
- Glow stick
- Triangular bandage
- 2" sensi wrap