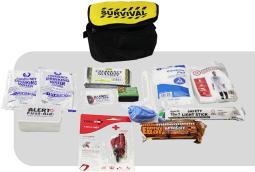

**CAR SURVIVAL KIT** 

Reg. \$28.00

- Carrying pouch
- 2 drinking water
- 1 survival blanket
- 1 box of waterproof matches
- 1 CPR bio-barrier face shield
- 1 pair of nitrile gloves

- 1 mini energy food bar
- 1 12 hr light stick
- 1 poncho
- 15"x9" ABD pad
- 1 mini first aid kit in plastic box
- 1 RESQME quick car escape tool