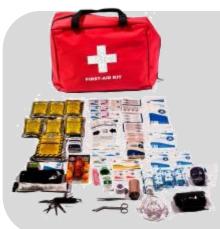

#### **EMERGENCY DELUXE FIRST AID KIT**

- 10 cotton tip applicators
- 5 BZK towelettes
- 5 hand cleansing towelettes
- 1 CPR mask with O2 inlet
- 1 15mL saline
- 2 0.9g burn gel
- 1 eye cup
- 3 adhesive tape remover
- 5 sting stop towelettes
- 5 knuckle bandages
  - 10 butterfly closures

- Reg. \$68.25
- 2 2"x3" HD patch
- 10 1"x3" cloth strip bandage10 1"x3" plastic strip band-
- age
- 5 fingertip bandage
- 4 4"x4" sterile gauze
- 4 3"x3" sterile gauze
- 4 2"x2" sterile gauze
- 11" waterproof tape
- 2 8"x10" ABD pads
- 1 stainless tweezers
- 1 stainless bandage scissors

- 3 splinter outs
- 4 pairs of nitrile gloves
- 2 2" non sterile roller gauze

Your price: \$60.00

- 1 3" non sterile roller gauze
- 1 4" non sterile roller gauze
- Cold pack
- 1 3" elastic bandage
- Emergency mylar blanket
- Glow stick
- Triangular bandage
- 2" sensi wrap